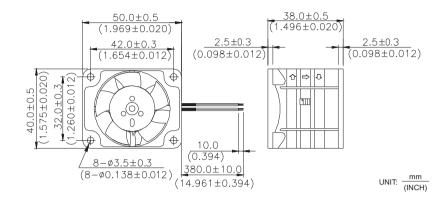

## DIMENSIONS DRAWING

Material Impeller & Frame : Plastic(UL 94V-0)

\* Lead Wires : UL 1061 AWG #24 OR Equivalent Red Wire Positive(+)

Black Wire Negative(-) \* Weight : 50g (1.766 OZ)

## **■ MOUNTING PANEL CUTOUT**

| MODEL      |             | Rated<br>Voltage | Operating<br>Voltage<br>Range | Input<br>Current | Input<br>Power | Speed<br>(Front /Rear) | Maximum<br>Air Flow |       | Maximum<br>Air Pressure |                     | Noise |
|------------|-------------|------------------|-------------------------------|------------------|----------------|------------------------|---------------------|-------|-------------------------|---------------------|-------|
| PART NO.   | FUNCTION    | VDC              | VDC                           | Amp              | Watt           | R.P.M.                 | m³/min              | CFM   | mmH <sub>2</sub> O      | IN H <sub>2</sub> O | dB-A  |
| GFB0412SHE | -R00 / -F00 | 12               | 7.0 to 13.2                   | 0.56             | 6.72           | 10000/9600             | 0.630               | 22.25 | 15.09                   | 0.594               | 57.5  |